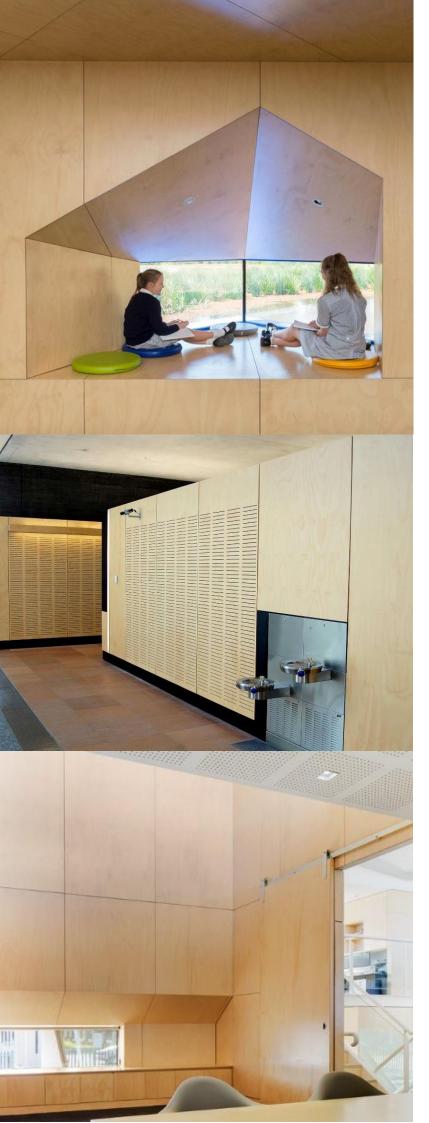

## AUSTRAL PLYWOODS

australply.com.au (07) 3426 8666

*iHoop* is a pre-finished interior plywood feature panel for internal walls and ceilings. Manufactured from sustainable Queensland Hoop Pine, *iHoop* beautifully captures the natural warmth of this highly sought after Australian species.

the iHoop difference

*iHoop* is manufactured at **lower temperatures** with a **white glue line**, resulting in a lighter and brighter appearance compared with other panels on the market. Coupled with a high quality clear coating, iHoop is ready to install.

## Ready to install, ready to impress

- 100% Australian made, complying to Australian standards
- 100% Hoop Pine construction with "A" face and "A" grade multiply core
- Environmentally certified, sourced from sustainable Australian plantations
- Pre-finished with a water based clear coating, ready to install
- Installation options available including concealed fixing.
- Available in panel sizes
  - 2400mm x 1200mm 2700mm x 1200mm