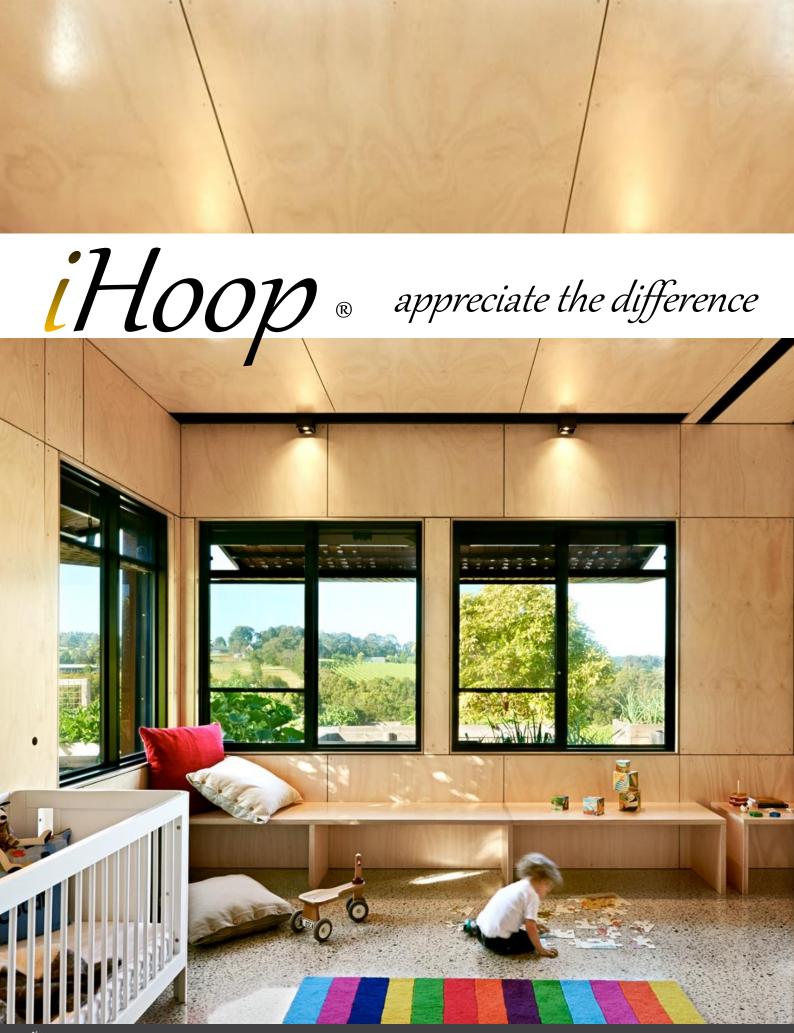

## AUSTRAL PLYWOODS

australply.com.au (07) 3426 8666

*iHoop* is a pre-finished interior plywood feature panel for internal walls and ceilings. Manufactured from sustainable Queensland Hoop Pine, *iHoop* beautifully captures the natural warmth of this highly sought after Australian species.

the iHoop difference

*iHoop* is manufactured at **lower temperatures** with a **white glue line**, resulting in a lighter and brighter appearance compared with other panels on the market. Coupled with a high quality clear coating, iHoop is ready to install.

## Ready to install, ready to impress

- 100% Australian made, complying to Australian standards
- 100% Hoop Pine construction with "A" face and "A" grade multiply core
- Environmentally certified, sourced from sustainable Australian plantations
- Pre-finished with a water based clear coating, ready to install
- Installation options available including concealed fixing.
- Available in panel sizes
  - 2400mm x 1200mm 2700mm x 1200mm