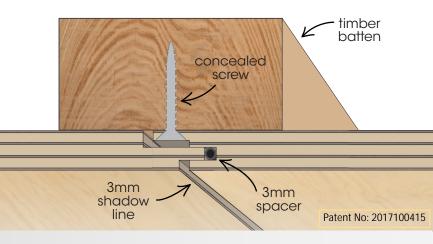

Installation of connectaply couldn't be simpler. The panels 'connect' together whilst providing a 3mm shadow line around each panel. Connectaply is fixed using screws which are hidden by adjoining panels.

## **FIXING DETAIL**

Natural Hoop

Ash

**Blackbutt** 

**Spotted Gum** 

Jarrah

Walnut

**Ebony** 