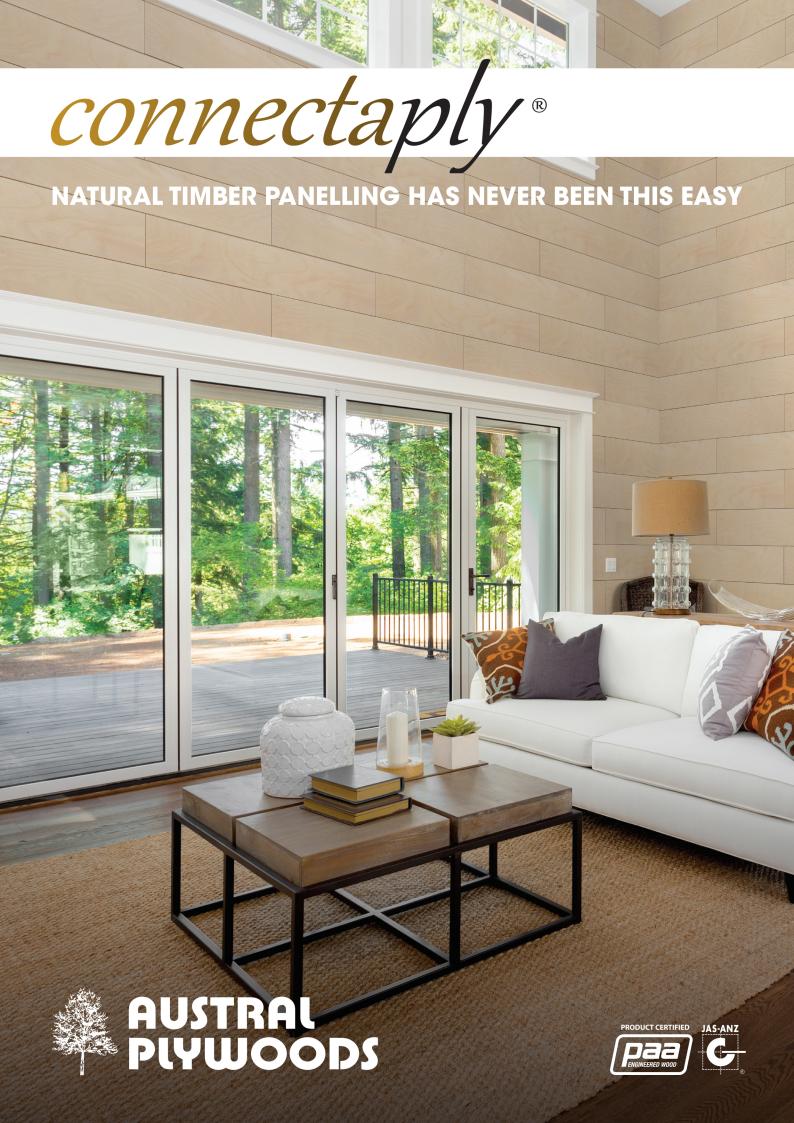

## NATURAL TIMBER PANELLING HAS NEVER BEEN THIS EASY.

Connectaply is a pre-finished plywood panelling system that is perfect for ceilings, soffits and internal walls. Available in 6 decorative finishes, connectaply is backed by a 7 year manufacturer's warranty.

Installation of connectaply couldn't be simpler. The panels 'connect' together whilst providing a 3mm shadow line around each panel. Connectaply is fixed using screws which are hidden by adjoining panels.