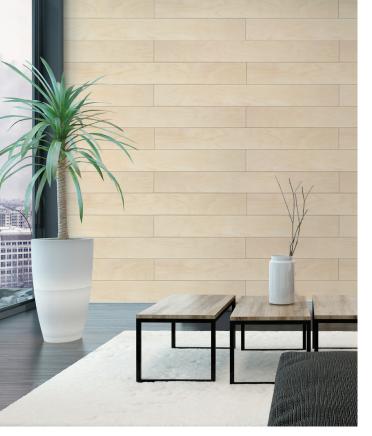

## NATURAL TIMBER PANELLING HAS NEVER BEEN THIS EASY.

Connectaply is a pre-finished plywood panelling system that is perfect for ceilings, soffits and internal walls. Available in 6 decorative finishes, connectaply is backed by a 7 year manufacturer's warranty.