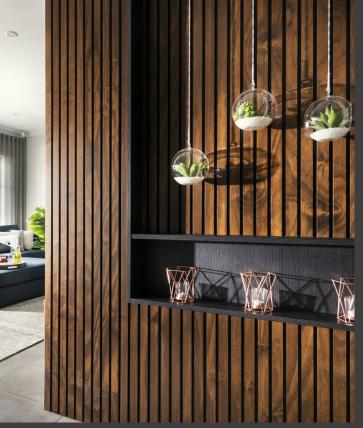

## ENDURAPANEL® IS A UNIQUE PLYWOOD PANELLING SYSTEM THAT CAN BE USED TO ENHANCE ANY LIVING SPACE.

- BALCONY CEILINGS
- ALFRESCO CEILINGS
- HOME THEATRE
- INTERNAL FEATURE WALLS & CEILINGS
- RESTAURANT CEILINGS

## ENDURAPANEL® BEAUTIFULLY BUILT. BUILT TO LAST.

- MANUFACTURED WITH THE HIGHEST QUALITY HOOP PINE EXTERIOR PLYWOOD.
- FINISHED WITH A UNIQUE COATING SYSTEM THAT PROTECTS AGAINST FUNGI AND ROT.
- COATING IS COVERED BY A 7 YEAR WARRANTY (SEE WEBSITE FOR DETAILS).