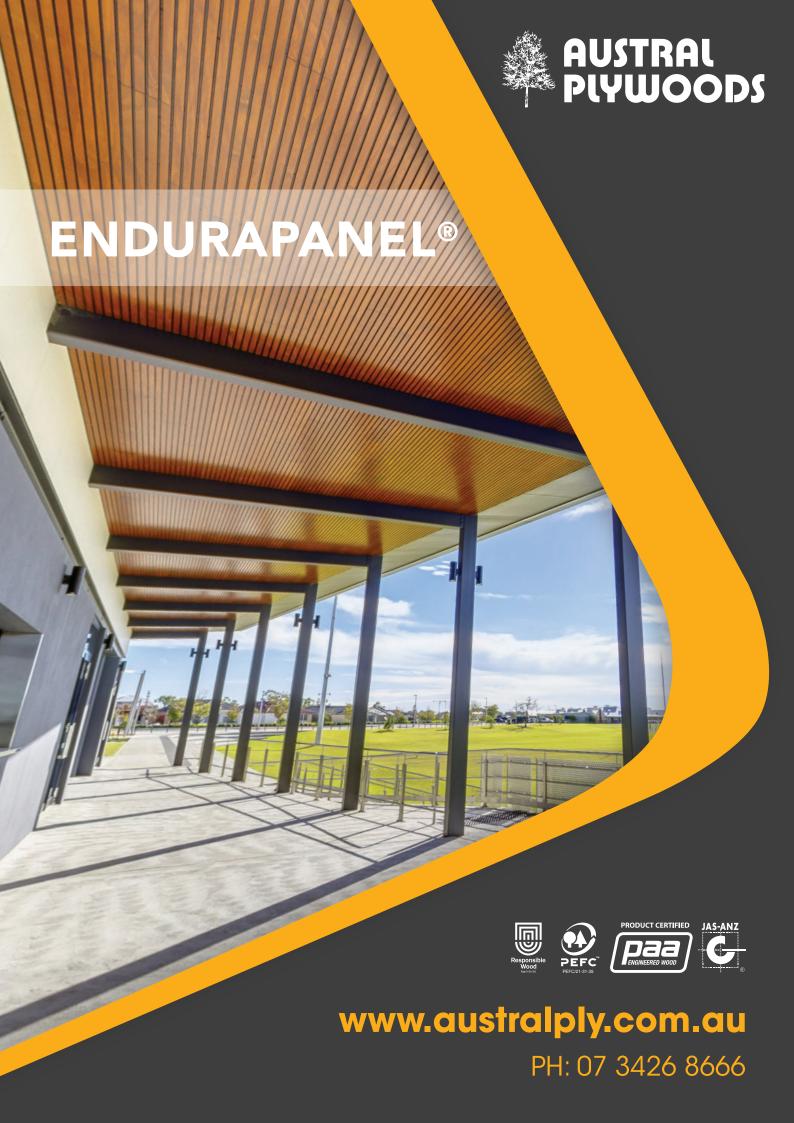

## **ENDURAPANEL®**

## ENDURAPANEL® IS A UNIQUE PLYWOOD PANELLING SYSTEM THAT CAN BE USED TO ENHANCE ANY LIVING SPACE.

- BALCONY CEILINGS
- ALFRESCO CEILINGS
- HOME THEATRE
- INTERNAL FEATURE WALLS & CEILINGS
- RESTAURANT CEILINGS