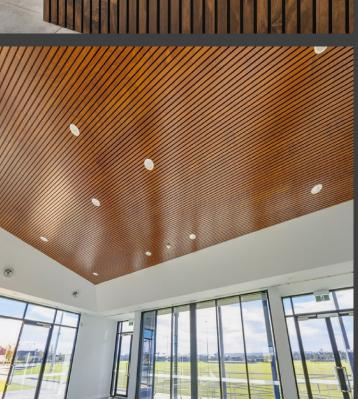

## ENDURAPANEL® IS A UNIQUE PLYWOOD PANELLING SYSTEM THAT CAN BE USED TO ENHANCE ANY LIVING SPACE.

- BALCONY CEILINGS
- ALFRESCO CEILINGS
- HOME THEATRE
- INTERNAL FEATURE WALLS & CEILINGS
- RESTAURANT CEILINGS

## ACOUSTIC ENDURAPANEL®

Modern homes typically combine open plan living areas with timber and tiled floors, causing unwanted noise travel. Acoustic Endurapanel® solves this common problem by way of excellent sound absorption properties, with the added benefit of creating a beautiful feature in any home.

Sound travels through the perforations in the panel and into the insulation, absorbing unwanted noise and echo. Acoustic Endurapanel® is also perfect for alfresco areas, balcony ceilings, restaurants, and shop fitouts.